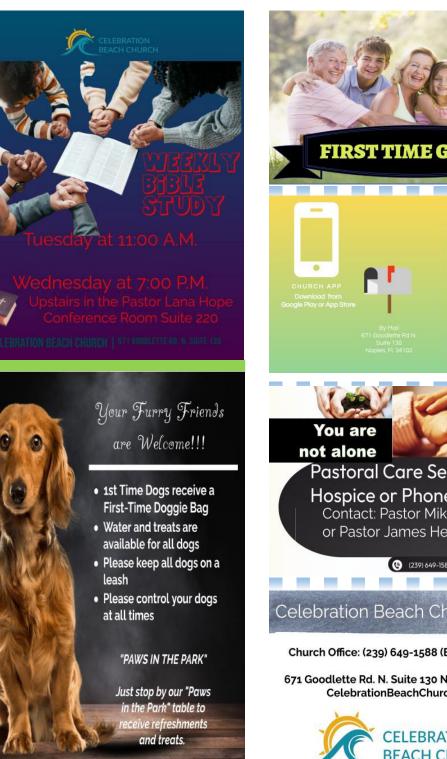

- First-timers, fill out the connection card in this program and exchange it for a free gift at the info table.
- Parents, don't forget to grab a "Sunday School in a Bag" for your kids.
- New furry friends get a special treat with our "Doggie Bag," and there's water and treats at our "Paws in the Park" table.
- Keep pets leashed, please.
- Remember to silence your cellphones.