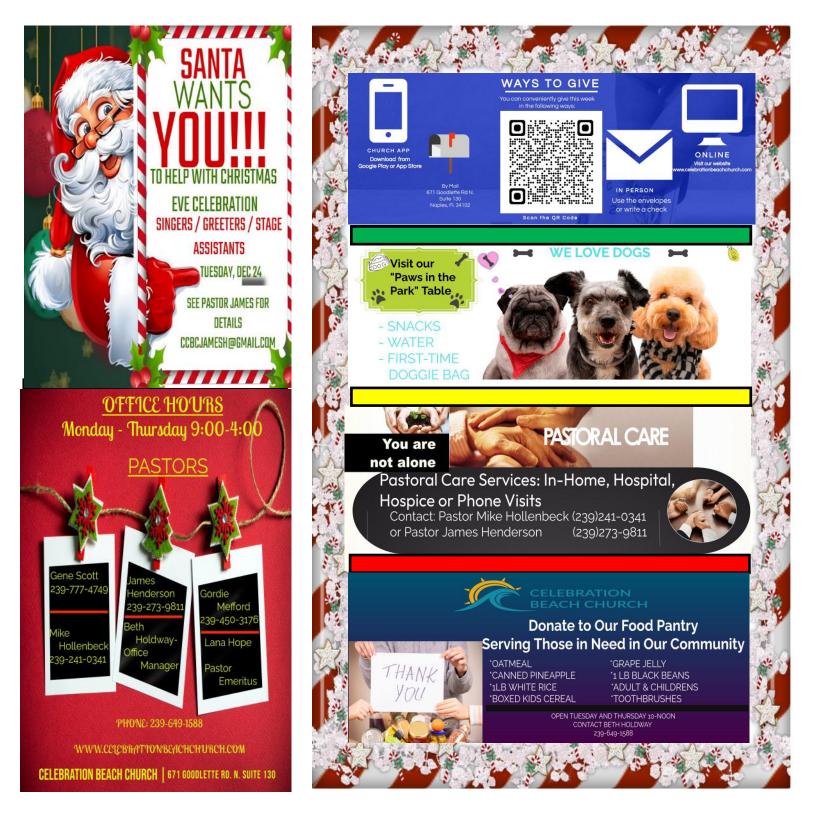

- First-timers, fill out the connection card in this program and exchange it for a free gift at the info table.
- Parents, don't forget to grab a "Sunday School in a Bag" for your kids.
- New furry friends get a special treat with our "Doggie Bag," and there's water and treats at our "Paws in the Park" table.
- Keep pets leashed, please.
- Remember to silence your cellphones.