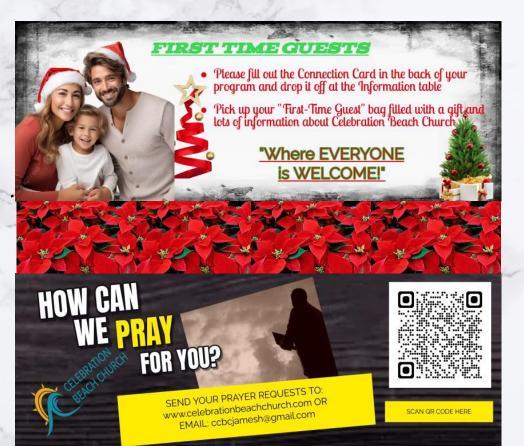

- First-timers, fill out the connection card in this program and exchange it for a free gift at the info table.
- Parents, don't forget to grab a "Sunday School in a Bag" for your kids.
- New furry friends get a special treat with our "Doggie Bag," and there's water and treats at our "Paws in the Park" table.
- Keep pets leashed, please.
- Remember to silence your cellphones.