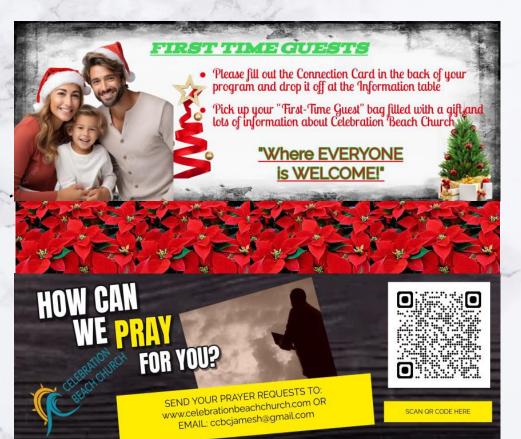

- First-timers, fill out the connection card in this program and exchange it for a free gift at the info table.
- Parents, don't forget to grab a "Sunday School in a Bag" for your kids.
- New furry friends get a special treat with our "Doggie Bag," and there's water and treats at our "Paws in the Park" table.
- Keep pets leashed, please.
- Remember to silence your cellphones.