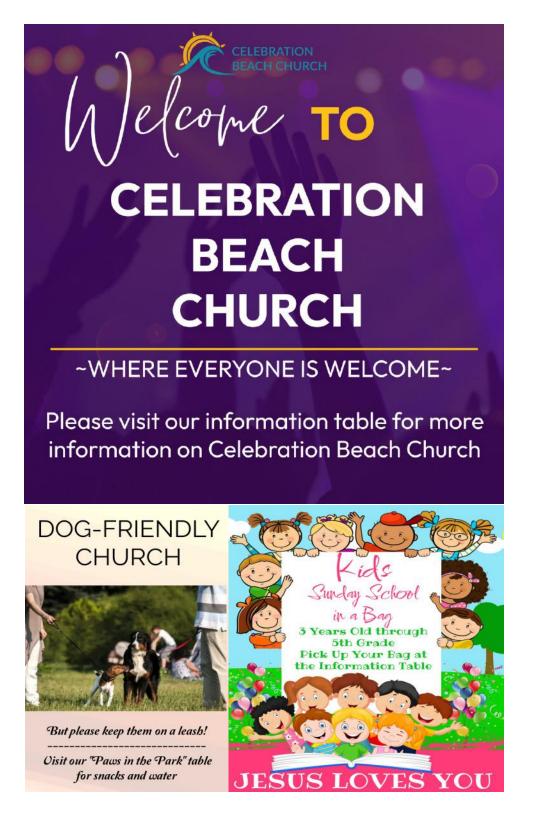

## Celebration Connect Card

We would love to connect with you. Please fill out the card below and drop at the Information Desk.

| Name:             |                 |
|-------------------|-----------------|
| Email:            |                 |
| Phone:            |                 |
| Street:           |                 |
| City/State/Zip:   |                 |
|                   |                 |
| I would like more | information on: |
|                   |                 |
| Groups            | ☐ Serving       |
| ☐ Membership      | Speak with      |
|                   |                 |
|                   | Pastor          |
| ☐ 1st Time Guest  | ☐ Member        |
|                   | Member          |
| 2nd Time Guest    | Regular         |
|                   | Attendee        |