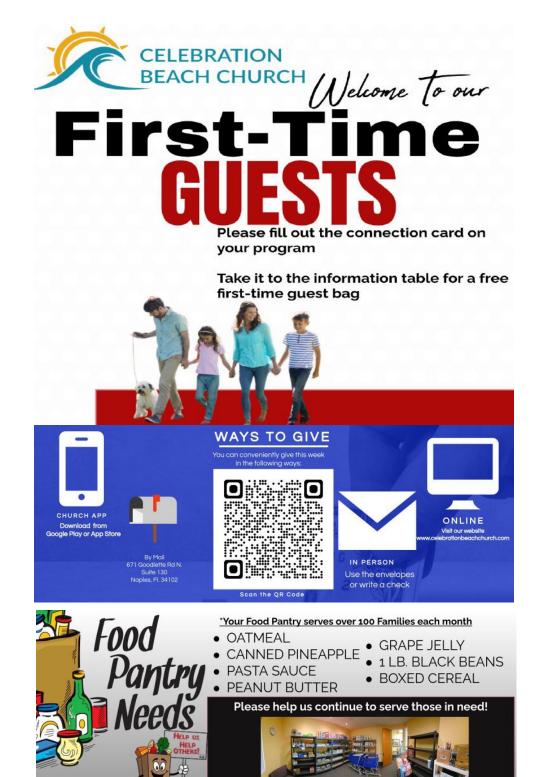

## Celebration Connect Card

We would love to connect with you. Please fill out the card below and drop at the Information Desk.

| Name:             |                 |
|-------------------|-----------------|
| Email:            |                 |
| Phone:            |                 |
| Street:           |                 |
| City/State/Zip:   |                 |
|                   |                 |
| I would like more | information on: |
|                   |                 |
| Groups            | ☐ Serving       |
| ☐ Membership      | Speak with      |
|                   |                 |
|                   | Pastor          |
| ☐ 1st Time Guest  | ☐ Member        |
|                   | Member          |
| 2nd Time Guest    | Regular         |
|                   | Attendee        |